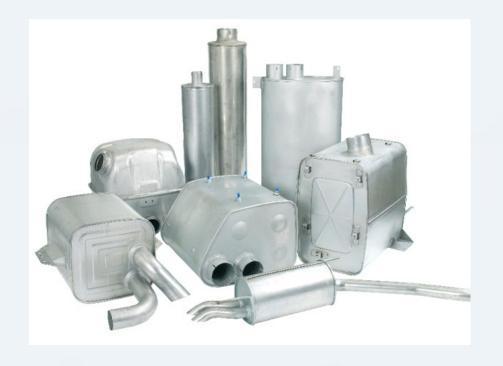

### DINEX LATVIA - Products

#### Insulation Techniques

Keeping heat inside or outside. 800 degrees inside and 250 outside

Lock seamed, stamped or welded units. We supply alu or stainless steel in 125 different sizes today with own tooling shop.