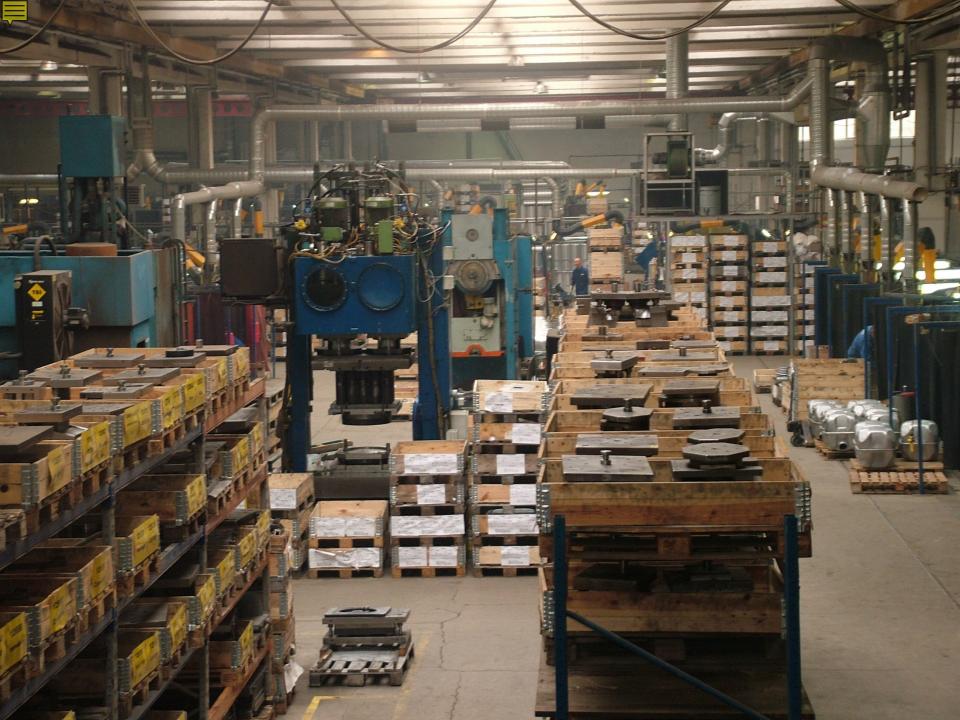

### **DINEX LATVIA** – Production

#### processes

- 1. Sheet metal cutting
- 2. Stamping
- 3. Pipe sawing
- 4. Pipe laser cutting
- 5. Pipe bending
- 6. Pipe end treatment
- 7. CNC-machining
- 8. Manual welding
- 9. Welding robots
- 10. Seaming
- 11. Painting
- 12. Pipe insulation
- 13. Flex-hose winding
- 14. Separate tool shop
- 15. Automated bending cell