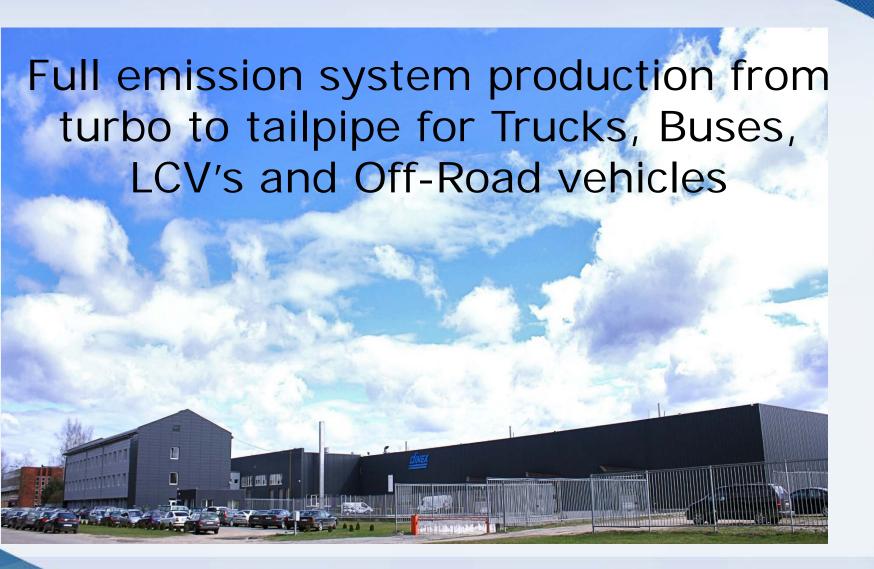

#### **Dinex Latvia**

- Part of Dinex Group Family owned Danish company
- Latvian factory opened in 2001
- Total production area 15000m2, incl. 5000m2 for OEM customers
- 360 workers, 250 in production and 110 in administration and support functions

### **DINEX LATVIA** – Production